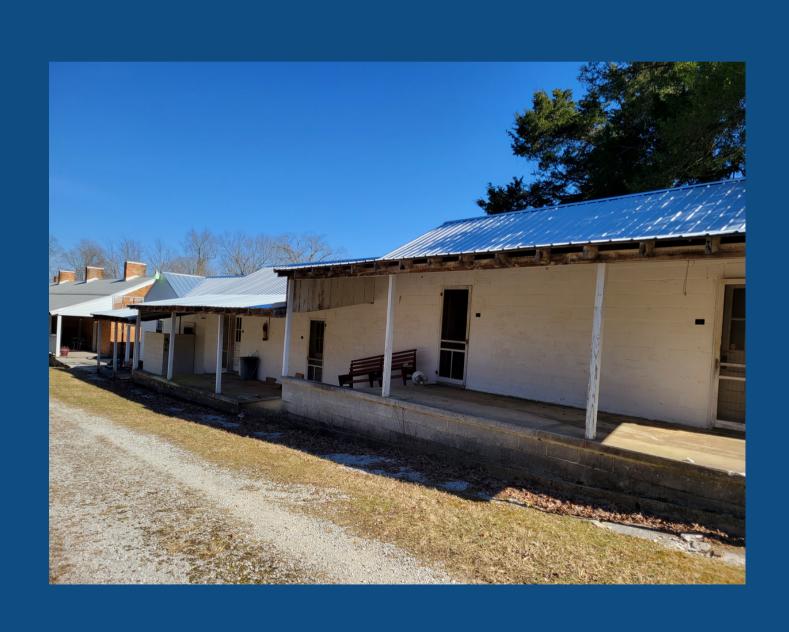

## Lower Neal Renovation

Through the last few years, we have discerned a need for more personal retreat space along with long-term sabbatical or retreat space. The rooms of Lower Neal have not been used consistently but have great potential. These rooms will be available for personal retreats, long-term stays, and church retreats. We hope to have these rooms completed by the end of Aug.

Stage 1

Replace Roof
Electric Upgraded
Bathrooms
Installed
Goal date: 6/15/22

Stage 2

Finish Walls, Floors Kitchen Cabinets, and Furniture

Goal date: 8/31/22

Lower Neal #68

Lower Neal #69

Lower Neal #70