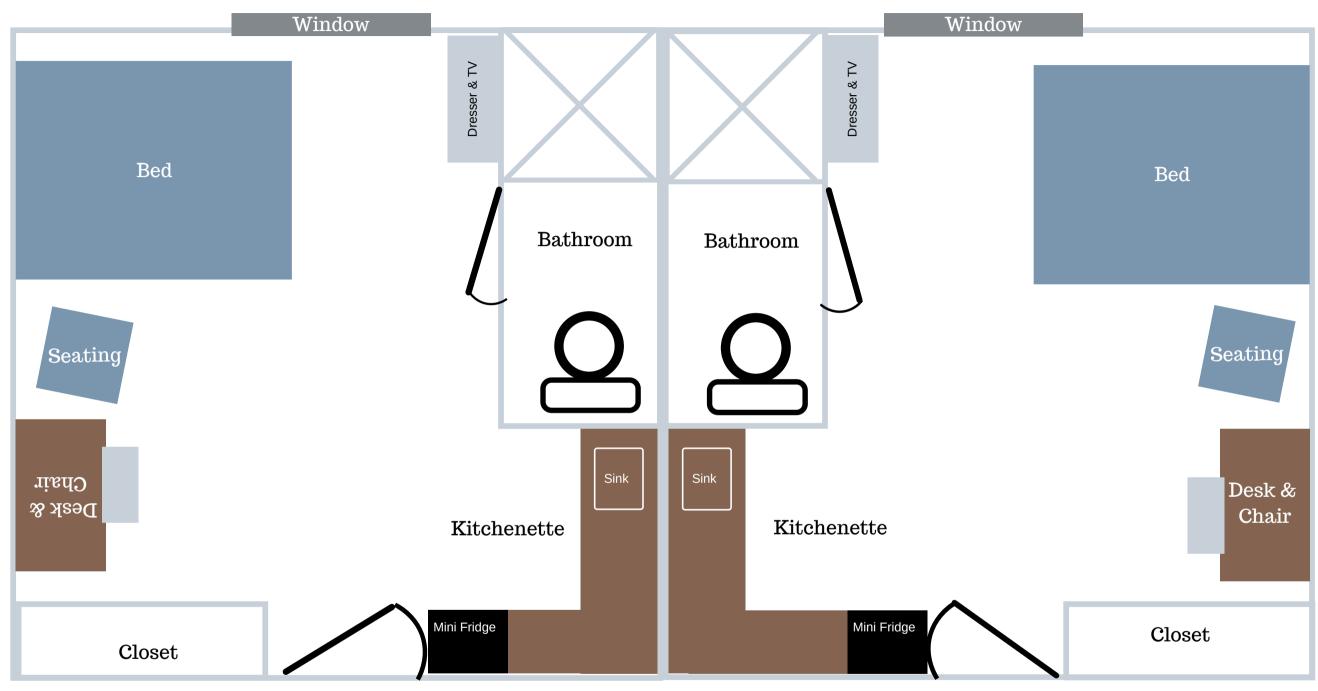

Stage 1

Replace Roof
Electric Upgraded
Bathrooms
Installed
Goal date: 6/15/22

Stage 2

Finish Walls, Floors Kitchen Cabinets, and Furniture

Goal date: 8/31/22

Lower Neal #68

Lower Neal #69

Lower Neal #70